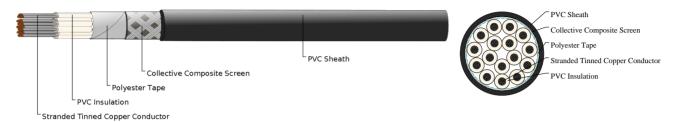

## **CABLE CONSTRUCTION**

Conductors: Stranded copper conductor.

Insulation: PVC.

Bedding: Polyester tape.

Collective Composite Screen (earth conductor): Tinned annealed copper braiding interwove with polyester yarn.

Sheath: PVC sheath.

# **DIMENSION AND PARAMETERS**

| No. of<br>Cores | Nominal<br>Cross-<br>sectional<br>Area | No./<br>Nominal<br>Diameter<br>of Strands | Core<br>Screen<br>Strand<br>Size | Core<br>Screen<br>Area of<br>Screen | Nominal<br>Insulation<br>Thickness | Nominal<br>Sheath<br>Thickness | Nom.<br>Overall<br>Diameter | Approx.<br>Weight |
|-----------------|----------------------------------------|-------------------------------------------|----------------------------------|-------------------------------------|------------------------------------|--------------------------------|-----------------------------|-------------------|
|                 | mm²                                    | no./mm                                    | no./mm                           | mm²                                 | mm                                 | mm                             | mm                          | kg/km             |
| 16              | 1.5                                    | 30/0.25                                   | 0.2                              | 5.1                                 | 0.8                                | 1                              | 18.7                        | 55                |